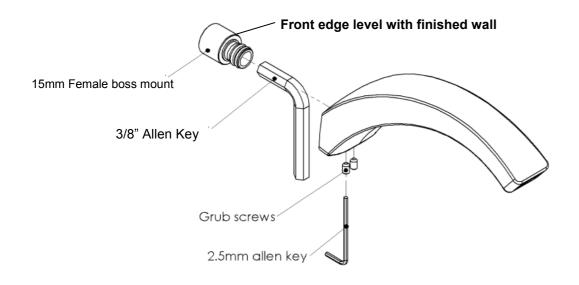

#### Installing Female Boss Mount:

- 1. Cut out mounting hole in finished wall for **spout**, **25mm** as per drawing.
- 2. Remove the 15mm female boss mount by unscrewing the **grub screws** under the spout until **nearly out**.
- 3. Install the female boss mount with 15mm parallel thread (not supplied) using an 3/8" Allen key.
  - a. Note: Edge of boss mount to be level with finished wall.

### Install Spout:

1. Grease O-rings, install spout ensuring seal is in place and tighten grub screws.