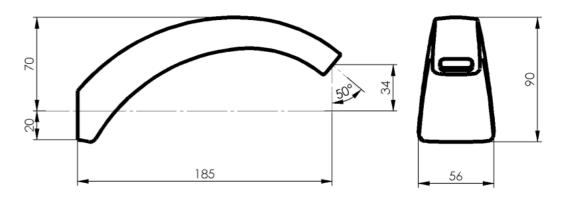

#### Installing Female Boss Mount:

- 1. Cut out mounting hole in finished wall for **spout**, **25mm** as per drawing.
- 2. Remove the 15mm female boss mount by unscrewing the **grub screws** under the spout until **nearly out**.
- 3. Install the female boss mount with 15mm parallel thread (not supplied) using an 3/8" Allen key.
  - a. Note: Edge of boss mount to be level with finished wall.