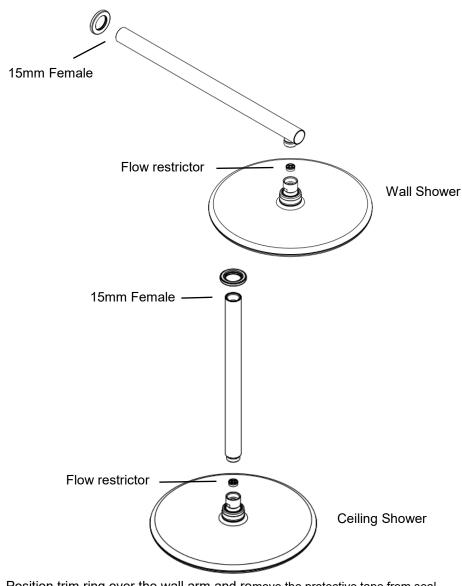

## INSTALLATION INSTRUCTIONS

- 1. Position trim ring over the wall arm and remove the protective tape from seal on trim ring.
- 2. Install shower arm to 15mm male parallel thread (not supplied) and position the trim ring against the wall lining.
  - a. Max 15mm thread from finished wall.
  - b. Additional sealant maybe required for uneven surfaces.
- 3. Install overhead to arm and ensure washer seal is in place.