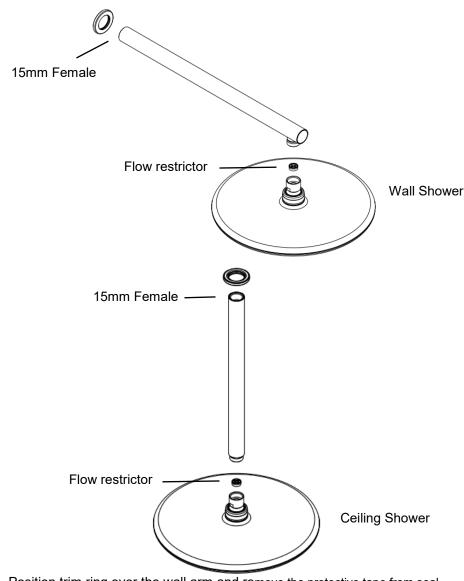

# INSTALLATION INSTRUCTIONS

- 1. Position trim ring over the wall arm and remove the protective tape from seal on trim ring.
- 2. Install shower arm to 15mm male parallel thread (not supplied) and position the trim ring against the wall lining.
  - a. Max 15mm thread from finished wall.
  - b. Additional sealant maybe required for uneven surfaces.
- 3. Install overhead to arm and ensure washer seal is in place.