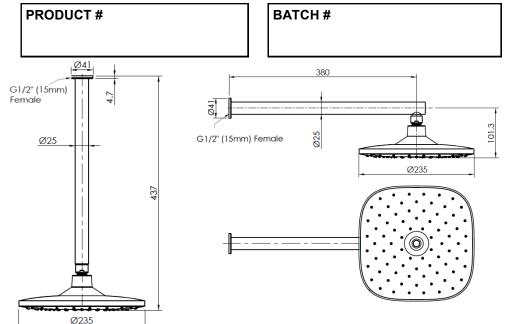

### **Technical Data**

• Suitable for use with high pressure water supply only.

Not suitable for gravity-fed water heaters, low and unequal pressure networks.

- Minimum water pressure 150kPA
- Maximum water pressure 500kpa.
- If pressure over 500kpa will require a limiting valve.
- Installation shall be in accordance with the AS/NZS3500 series of standards.
- Flow rate of 3 star 9 l/m has been rated under the Australian & NZ Water Efficiency Labeling Scheme (WELS).
- Flush out all pipe work prior to installation