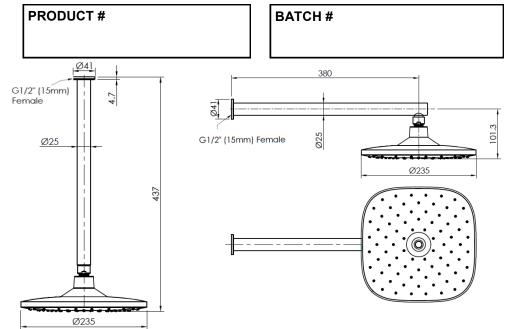

### **Technical Data**

• Suitable for use with high pressure water supply only. Not suitable for gravity-fed water heaters, low and unequal pressure networks.

- Minimum water pressure 150kPA
- Maximum water pressure 500kpa.
- If pressure over 500kpa will require a limiting valve.
- Installation shall be in accordance with the AS/NZS3500 series of standards.
- Flow rate of 3 star 9 l/m has been rated under the Australian & NZ Water Efficiency Labeling Scheme (WELS).
- Flush out all pipe work prior to installation